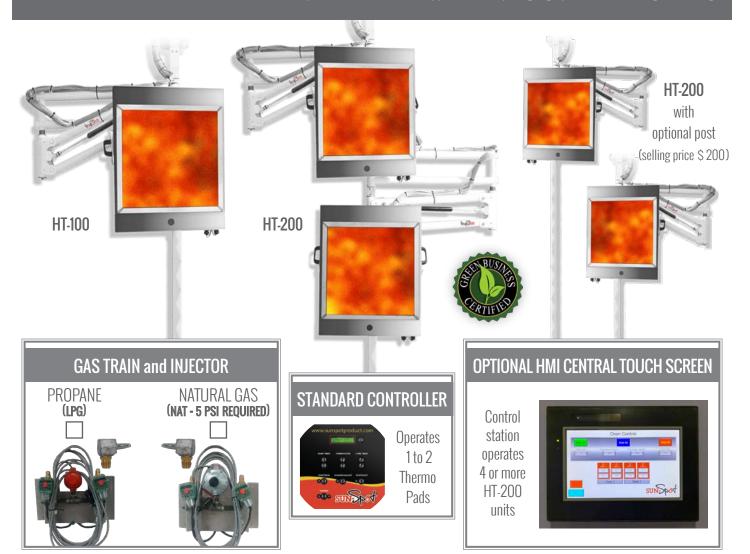

1 - 8 0 0 - 4 2 1 - 5 9 5 5 www.cncautomation.com

FAST CATALYTIC PAINT DRYING SYSTEMS HT-100 & HT-200

Sun-Spot infrared gas catalytic drying pads simply outperform the competition. These innovative, adaptable, inexpensive, eco-responsible, easy to use and cost-efficient flameless heaters are the perfect solutions for all applications requiring high performance drying and curing.

| Model                       | # of units | # of posts | Gas Train              | Voltage          | Selling Price * | НМІ                |
|-----------------------------|------------|------------|------------------------|------------------|-----------------|--------------------|
| HT-100                      | 1          | 1          | Propane or Natural Gas | 110 or 220 Volts | \$10 860        | N/A                |
| HT-200                      | 2          | 1          | Propane or Natural Gas | 220 Volts        | \$12860         | Optional (\$ 4800) |
| HT-200 with additional post | 2          | 2          | Propane or Natural Gas | 220 Volts        | \$13 060        | Optional (\$ 4800) |